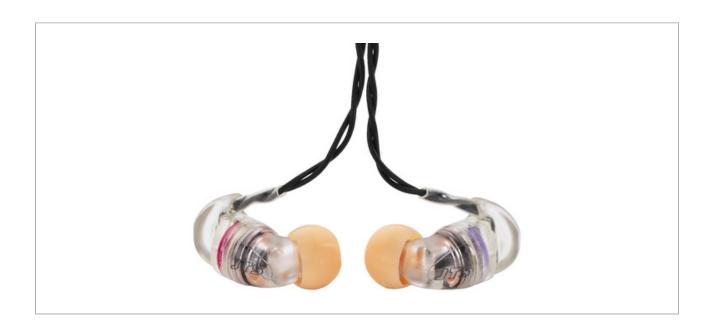

### Stereo in-ear earphones

- Especially designed for application with in-ear systems SIEM
- Musical experience rich in detail due to a brilliant reproduction of the high frequencies, a natural midrange and a reproduction of the entire bass range
- Three pairs of silicone sleeves in different sizes ensure an excellent isolation of the background noise and a perfect fit, very comfortable to wear without pressure even after hours of wearing