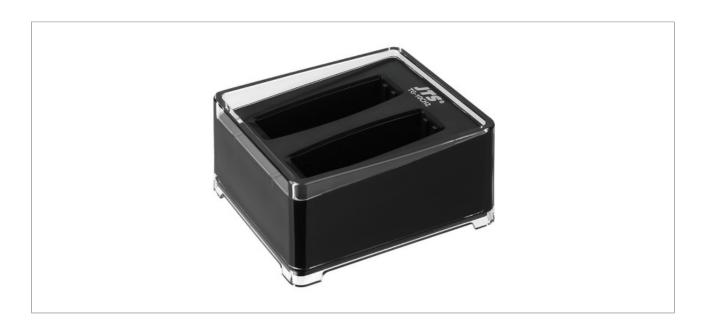

## **Charging station**

for transmitters TG-10T/1 and receivers TR-10R/1 as well as for KA-10 components.

- For simultaneously charging rech. batteries of 2 devices
- Average charging time, depending on condition of rechargeable batteries used: approx. 8 hours
- Each slot with LED for indicating battery charging status
- Mechanical reverse polarity protection
- Protection against overload, short-circuit and deep discharge

### **TG-10CH2**

Description charging station

Colour black

Suitable for 2 x TG-10T/1, TG-10R/1, KA-10 components