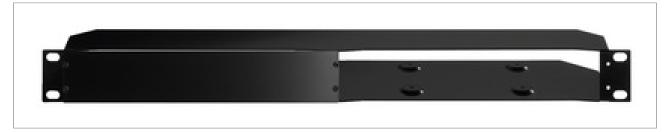

#### 482 mm (19", 1 RU) device holder

- For installing up to two half-rack sized receivers into one 482 mm (19") rack
- Partly profiled sheet steel for on-the-road applications and secure support
- The supplied 241 mm (9.5") rack panel with screws can cover the unrequired mounting space

#### DR-900SET

| Intended use/capacity device holder |                                           |
|-------------------------------------|-------------------------------------------|
| Size                                | 482 mm (19")                              |
| Rack units, RU                      | 1                                         |
| Colour                              | black                                     |
| Material                            | partly profiled sheet steel               |
| Mounting accessories                | 241 mm (9.5") rack panel, mounting screws |
| Weight                              | 955 g                                     |